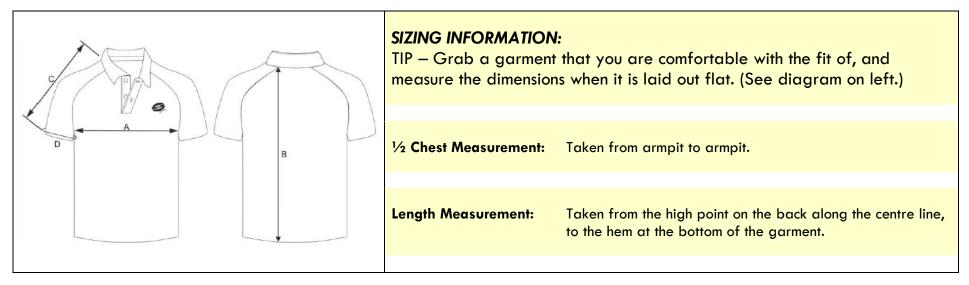

## <u>REPRESENTATIVE POLO SHIRT</u>

| SIZES               | Size 8 | Size 10 | Size 12 | Size 14 | XS  | S   | Μ   |
|---------------------|--------|---------|---------|---------|-----|-----|-----|
| MEASUREMENT DETAILS |        |         |         |         |     |     |     |
| (A) Half Chest      | 420    | 440     | 460     | 480     | 515 | 540 | 560 |
| (B) Clothes Length  | 540    | 580     | 605     | 635     | 670 | 690 | 710 |
| (C) Sleeve Length   | 295    | 305     | 325     | 350     | 325 | 345 | 365 |
| (D) Cuff            | 310    | 330     | 340     | 350     | 340 | 355 | 370 |